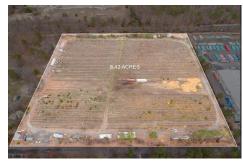

## **COMMENTS**

Taxes

8.42 Acres of ground in Hammonton\'s Industrial Park District! Property needs a well and septic. Buyer responsible at buyer\'s sole cost and expense....