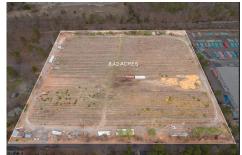

# COMMENTS

Listing #

**Taxes** 

8.42 Acres of ground in Hammonton\'s Industrial Park District! Property needs a well and septic. Buyer responsible at buyer\'s sole cost and expense....