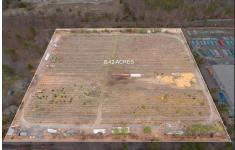

# **COMMENTS**

8.42 Acres of ground in Hammonton\'s Industrial Park District! Property needs a well and septic. Buyer responsible at buyer\'s sole cost and expense....

# COMMENTS

8.42 Acres of ground in Hammonton\'s Industrial Park District! Property needs a well and septic. Buyer responsible at buyer\'s sole cost and expense....