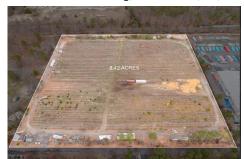

# COMMENTS

Listing #

**Taxes** 

8.42 Acres of ground in Hammonton\'s Industrial Park District! Property needs a well and septic. Buyer responsible at buyer\'s sole cost and expense....