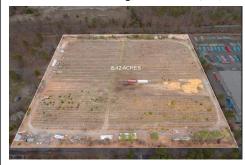

## **COMMENTS**

Listing #

Taxes

8.42 Acres of ground in Hammonton\'s Industrial Park District! Property needs a well and septic. Buyer responsible at buyer\'s sole cost and expense....