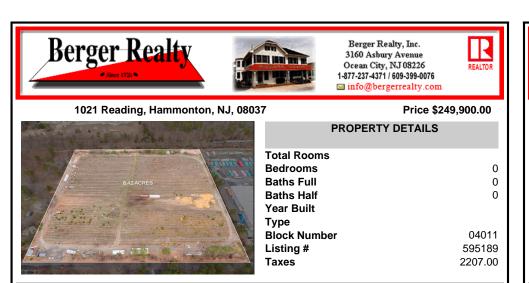

COMMENTS

8.42 Acres of ground in Hammonton\'s Industrial Park District! Property needs a well and septic. Buyer responsible at buyer\'s sole cost and expense....

Listina #

Block Number

8.42 Acres of ground in Hammontonl's Industrial Park District! Property needs a well and septic. Buyer responsible at buyer\'s sole cost and expense....