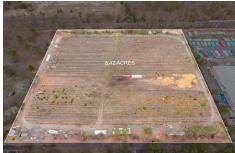

# **COMMENTS**

8.42 Acres of ground in Hammonton\'s Industrial Park District! Property needs a well and septic. Buyer responsible at buyer\'s sole cost and expense....

# COMMENTS

8.42 Acres of ground in Hammonton\'s Industrial Park District! Property needs a well and septic. Buyer responsible at buyer\'s sole cost and expense....