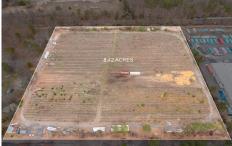

# **COMMENTS**

8.42 Acres of ground in Hammonton\'s Industrial Park District! Property needs a well and septic. Buyer responsible at buyer\'s sole cost and expense....

# COMMENTS

8.42 Acres of ground in Hammonton\'s Industrial Park District! Property needs a well and septic. Buyer responsible at buyer\'s sole cost and expense....