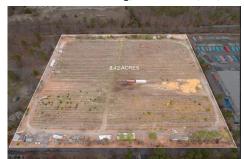

## **COMMENTS**

Taxes

8.42 Acres of ground in Hammonton\'s Industrial Park District! Property needs a well and septic. Buyer responsible at buyer\'s sole cost and expense....

# **COMMENTS**

8.42 Acres of ground in Hammonton\'s Industrial Park District! Property needs a well and septic. Buyer responsible at buyer\'s sole cost and expense....