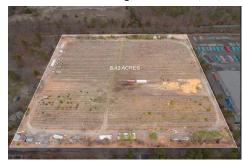

## **COMMENTS**

Taxes

8.42 Acres of ground in Hammonton\'s Industrial Park District! Property needs a well and septic. Buyer responsible at buyer\'s sole cost and expense....

# **COMMENTS**

8.42 Acres of ground in Hammonton\'s Industrial Park District! Property needs a well and septic. Buyer responsible at buyer\'s sole cost and expense....