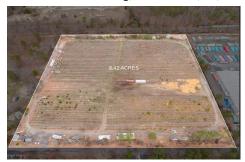

# **COMMENTS**

Listing #

Taxes

8.42 Acres of ground in Hammonton\'s Industrial Park District! Property needs a well and septic. Buyer responsible at buyer\'s sole cost and expense....