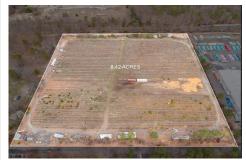

# COMMENTS

8.42 Acres of ground in Hammonton\'s Industrial Park District! Property needs a well and septic. Buyer responsible at buyer\'s sole cost and expense....