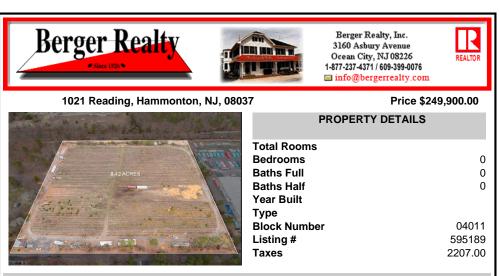

COMMENTS

8.42 Acres of ground in Hammonton\'s Industrial Park District! Property needs a well and septic. Buyer responsible at buyer\'s sole cost and expense....

## COMMENTS

8.42 Acres of ground in Hammonton\'s Industrial Park District! Property needs a well and septic. Buyer responsible at buyer\'s sole cost and expense....