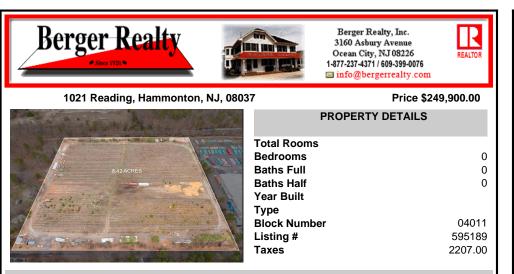

COMMENTS

8.42 Acres of ground in Hammonton\'s Industrial Park District! Property needs a well and septic. Buyer responsible at buyer\'s sole cost and expense....

## COMMENTS

8.42 Acres of ground in Hammonton\'s Industrial Park District! Property needs a well and septic. Buyer responsible at buyer\'s sole cost and expense....