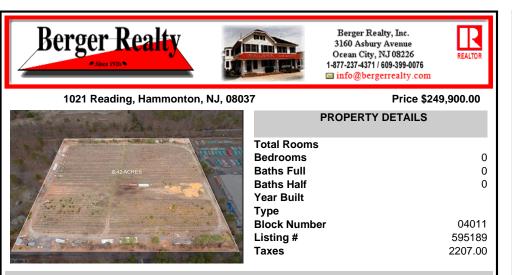

# COMMENTS

8.42 Acres of ground in Hammonton\'s Industrial Park District! Property needs a well and septic. Buyer responsible at buyer\'s sole cost and expense....

### CONTACT

Scan to see Property page.

Ask for John Sweeney Berger Realty Inc 3160 Asbury Avenue, Ocean City Call: 570-620-7677 Email to: jjs@bergerrealty.com

| and a stand of the stand | PROPERTY DET                                                                                                    |
|--------------------------|-----------------------------------------------------------------------------------------------------------------|
| B.42 ACRES               | Total Rooms<br>Bedrooms<br>Baths Full<br>Baths Half<br>Year Built<br>Type<br>Block Number<br>Listing #<br>Taxes |

## COMMENTS

8.42 Acres of ground in Hammonton\'s Industrial Park District! Property needs a well and septic. Buyer responsible at buyer\'s sole cost and expense....