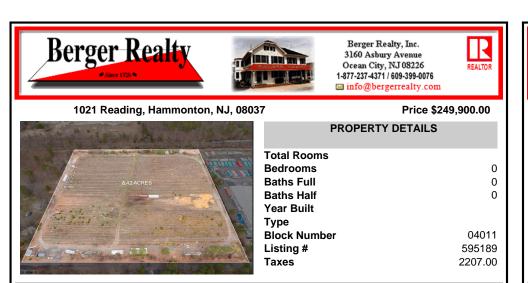

COMMENTS

8.42 Acres of ground in Hammonton\'s Industrial Park District! Property needs a well and septic. Buyer responsible at buyer\'s sole cost and expense....

8.42 Acres of ground in Hammontonl's Industrial Park District! Property needs a well and septic. Buyer responsible at buyer\'s sole cost and expense....