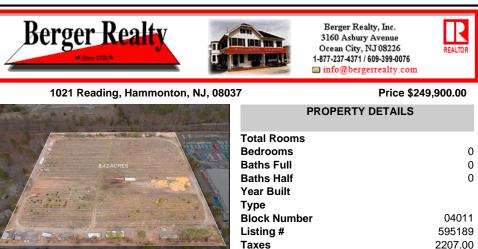

8.42 Acres of ground in Hammonton\'s Industrial Park District! Property needs a well and septic. Buyer responsible at buyer\'s sole cost and expense....