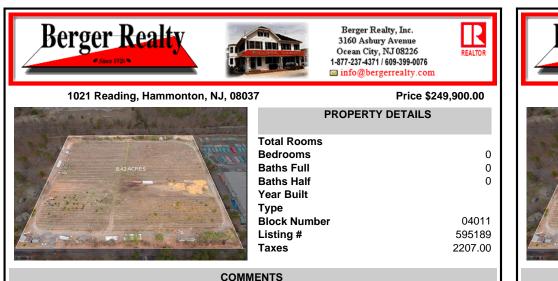

#### COMMENTS

8.42 Acres of ground in Hammontonl's Industrial Park District! Property needs a well and septic. Buyer responsible at buyer\'s sole cost and expense....