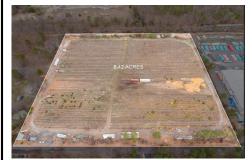

# **COMMENTS**

8.42 Acres of ground in Hammonton\'s Industrial Park District! Property needs a well and septic. Buyer responsible at buyer\'s sole cost and expense....

# COMMENTS

8.42 Acres of ground in Hammonton\'s Industrial Park District! Property needs a well and septic. Buyer responsible at buyer\'s sole cost and expense....