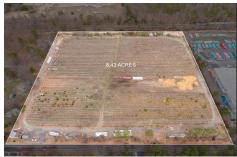

# **COMMENTS**

8.42 Acres of ground in Hammonton\'s Industrial Park District! Property needs a well and septic. Buyer responsible at buyer\'s sole cost and expense....

# COMMENTS

8.42 Acres of ground in Hammonton\'s Industrial Park District! Property needs a well and septic. Buyer responsible at buyer\'s sole cost and expense....