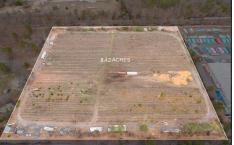

# **COMMENTS**

8.42 Acres of ground in Hammonton\'s Industrial Park District! Property needs a well and septic. Buyer responsible at buyer\'s sole cost and expense....

Price \$249,900.00

1021 Reading, Hammonton, NJ, 08037