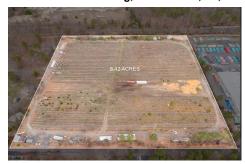

# **COMMENTS**

8.42 Acres of ground in Hammonton\'s Industrial Park District! Property needs a well and septic. Buyer responsible at buyer\'s sole cost and expense....

Price \$249,900.00

1021 Reading, Hammonton, NJ, 08037