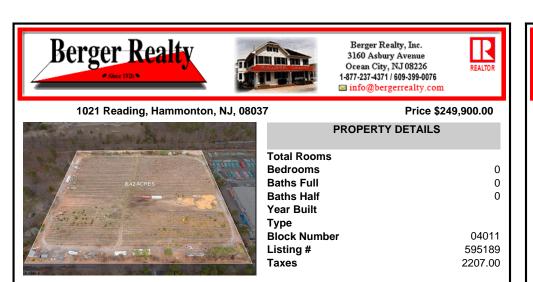

#### COMMENTS

8.42 Acres of ground in Hammonton\'s Industrial Park District! Property needs a well and septic. Buyer responsible at buyer\'s sole cost and expense....

8.42 Acres of ground in Hammonton\'s Industrial Park District! Property needs a well and septic. Buyer responsible at buyer\'s sole cost and expense....