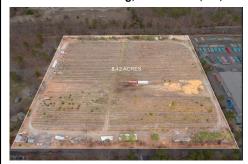

# **COMMENTS**

Taxes

8.42 Acres of ground in Hammonton\'s Industrial Park District! Property needs a well and septic. Buyer responsible at buyer\'s sole cost and expense....

# COMMENTS

8.42 Acres of ground in Hammonton\'s Industrial Park District! Property needs a well and septic. Buyer responsible at buyer\'s sole cost and expense....