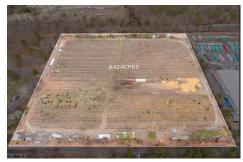

# **COMMENTS**

Taxes

8.42 Acres of ground in Hammonton\'s Industrial Park District! Property needs a well and septic. Buyer responsible at buyer\'s sole cost and expense....

# COMMENTS

8.42 Acres of ground in Hammonton\'s Industrial Park District! Property needs a well and septic. Buyer responsible at buyer\'s sole cost and expense....