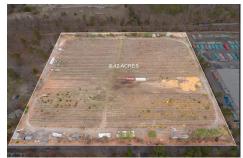

## **COMMENTS**

Taxes

8.42 Acres of ground in Hammonton\'s Industrial Park District! Property needs a well and septic. Buyer responsible at buyer\'s sole cost and expense....