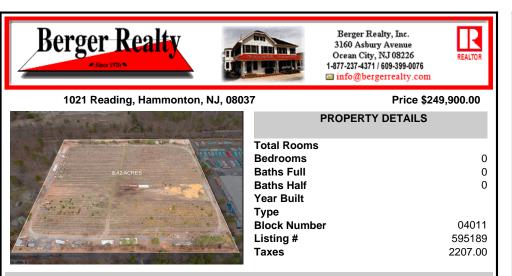

COMMENTS

8.42 Acres of ground in Hammonton\'s Industrial Park District! Property needs a well and septic. Buyer responsible at buyer\'s sole cost and expense....