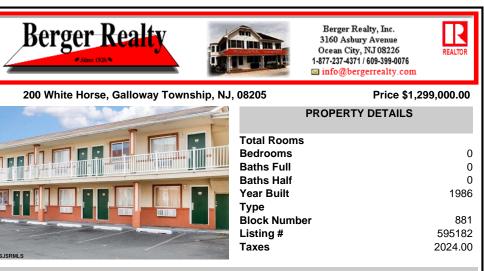

## COMMENTS

Property Overview Positioned along the high-visibility corridor of White Horse Pike (U.S. Route 30) in Galloway Township, this 20-room motel offers strong signage exposure, accessibility, and a value-focused lodging option near Atlantic City. This two-story structure is ideal for hands-on operators, investors seeking stable occupancy, or developers exploring potential repo...

| PROPERTY FEATURES                     |                                                                        |                                             |                                                                                                 |  |  |
|---------------------------------------|------------------------------------------------------------------------|---------------------------------------------|-------------------------------------------------------------------------------------------------|--|--|
| Exterior<br>Block<br>Masonry<br>Vinyl | OutsideFeatures<br>Fence<br>Restrooms<br>Security Light/System<br>Sign | ParkingGarage<br>11 or More Spaces<br>Paved | InteriorFeatures<br>Display Windows<br>Handicap Features<br>Security System<br>Smoke/Fire Alarm |  |  |
| Basement<br>Crawl Space               | Heating<br>Electric<br>Forced Air                                      | Cooling<br>Electric<br>Multi-Zoned          | HotWater<br>Gas                                                                                 |  |  |
| Water<br>Public                       | Sewer<br>Public Sewer                                                  |                                             |                                                                                                 |  |  |