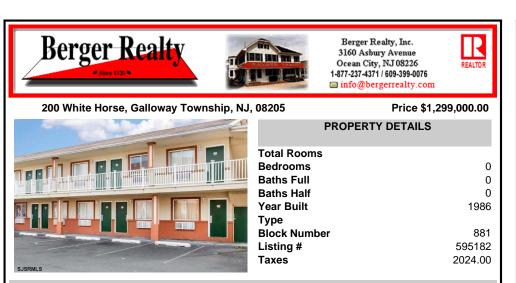

## COMMENTS

Property Overview Positioned along the high-visibility corridor of White Horse Pike (U.S. Route 30) in Galloway Township, this 20-room motel offers strong signage exposure, accessibility, and a value-focused lodging option near Atlantic City. This two-story structure is ideal for hands-on operators, investors seeking stable occupancy, or developers exploring potential repo...

| PROPERTY FEATURES                     |                                                                        |                                             |                                                                                                 |  |  |
|---------------------------------------|------------------------------------------------------------------------|---------------------------------------------|-------------------------------------------------------------------------------------------------|--|--|
| Exterior<br>Block<br>Masonry<br>Vinyl | OutsideFeatures<br>Fence<br>Restrooms<br>Security Light/System<br>Sign | ParkingGarage<br>11 or More Spaces<br>Paved | InteriorFeatures<br>Display Windows<br>Handicap Features<br>Security System<br>Smoke/Fire Alarm |  |  |
| Basement<br>Crawl Space               | Heating<br>Electric<br>Forced Air                                      | Cooling<br>Electric<br>Multi-Zoned          | HotWater<br>Gas                                                                                 |  |  |
| Water<br>Public                       | Sewer<br>Public Sewer                                                  |                                             |                                                                                                 |  |  |