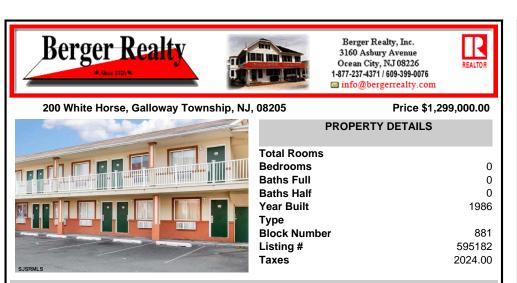

## COMMENTS

Property Overview Positioned along the high-visibility corridor of White Horse Pike (U.S. Route 30) in Galloway Township, this 20-room motel offers strong signage exposure, accessibility, and a value-focused lodging option near Atlantic City. This two-story structure is ideal for hands-on operators, investors seeking stable occupancy, or developers exploring potential repo...

| PROPERTY FEATURES                     |                                                                        |                                             |                                                                                                 |  |  |
|---------------------------------------|------------------------------------------------------------------------|---------------------------------------------|-------------------------------------------------------------------------------------------------|--|--|
| Exterior<br>Block<br>Masonry<br>Vinyl | OutsideFeatures<br>Fence<br>Restrooms<br>Security Light/System<br>Sign | ParkingGarage<br>11 or More Spaces<br>Paved | InteriorFeatures<br>Display Windows<br>Handicap Features<br>Security System<br>Smoke/Fire Alarm |  |  |
| Basement<br>Crawl Space               | Heating<br>Electric<br>Forced Air                                      | Cooling<br>Electric<br>Multi-Zoned          | HotWater<br>Gas                                                                                 |  |  |
| Water<br>Public                       | Sewer<br>Public Sewer                                                  |                                             |                                                                                                 |  |  |