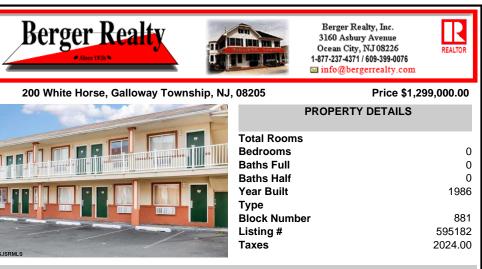

## COMMENTS

Property Overview Positioned along the high-visibility corridor of White Horse Pike (U.S. Route 30) in Galloway Township, this 20-room motel offers strong signage exposure, accessibility, and a value-focused lodging option near Atlantic City. This two-story structure is ideal for hands-on operators, investors seeking stable occupancy, or developers exploring potential repo...

| PROPERTY FEATURES                     |                                                                        |                                             |                                                                                                 |  |  |
|---------------------------------------|------------------------------------------------------------------------|---------------------------------------------|-------------------------------------------------------------------------------------------------|--|--|
| Exterior<br>Block<br>Masonry<br>Vinyl | OutsideFeatures<br>Fence<br>Restrooms<br>Security Light/System<br>Sign | ParkingGarage<br>11 or More Spaces<br>Paved | InteriorFeatures<br>Display Windows<br>Handicap Features<br>Security System<br>Smoke/Fire Alarm |  |  |
| Basement<br>Crawl Space               | Heating<br>Electric<br>Forced Air                                      | Cooling<br>Electric<br>Multi-Zoned          | HotWater<br>Gas                                                                                 |  |  |
| Water<br>Public                       | Sewer<br>Public Sewer                                                  |                                             |                                                                                                 |  |  |