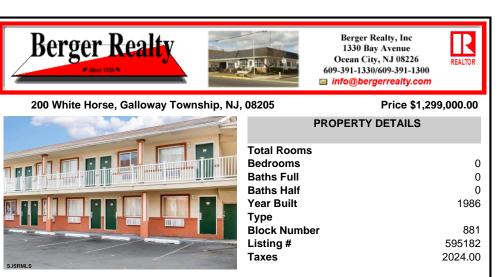

## COMMENTS

Property Overview Positioned along the high-visibility corridor of White Horse Pike (U.S. Route 30) in Galloway Township, this 20-room motel offers strong signage exposure, accessibility, and a value-focused lodging option near Atlantic City. This two-story structure is ideal for hands-on operators, investors seeking stable occupancy, or developers exploring potential repo...

| PROPERTY FEATURES                     |                                                                        |                                             |                                                                                                 |  |  |
|---------------------------------------|------------------------------------------------------------------------|---------------------------------------------|-------------------------------------------------------------------------------------------------|--|--|
| Exterior<br>Block<br>Masonry<br>Vinyl | OutsideFeatures<br>Fence<br>Restrooms<br>Security Light/System<br>Sign | ParkingGarage<br>11 or More Spaces<br>Paved | InteriorFeatures<br>Display Windows<br>Handicap Features<br>Security System<br>Smoke/Fire Alarm |  |  |
| Basement<br>Crawl Space               | Heating<br>Electric<br>Forced Air                                      | Cooling<br>Electric<br>Multi-Zoned          | HotWater<br>Gas                                                                                 |  |  |
| Water<br>Public                       | Sewer<br>Public Sewer                                                  |                                             |                                                                                                 |  |  |