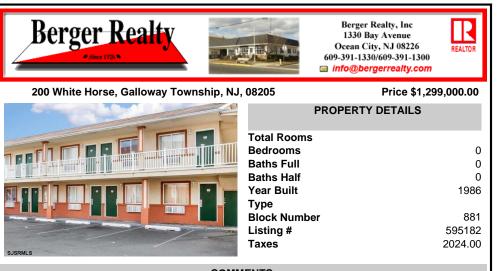

## COMMENTS

Property Overview Positioned along the high-visibility corridor of White Horse Pike (U.S. Route 30) in Galloway Township, this 20-room motel offers strong signage exposure, accessibility, and a value-focused lodging option near Atlantic City. This two-story structure is ideal for hands-on operators, investors seeking stable occupancy, or developers exploring potential repo...

| PROPERTY FEATURES                     |                                                                        |                                             |                                                                                                 |  |
|---------------------------------------|------------------------------------------------------------------------|---------------------------------------------|-------------------------------------------------------------------------------------------------|--|
| Exterior<br>Block<br>Masonry<br>Vinyl | OutsideFeatures<br>Fence<br>Restrooms<br>Security Light/System<br>Sign | ParkingGarage<br>11 or More Spaces<br>Paved | InteriorFeatures<br>Display Windows<br>Handicap Features<br>Security System<br>Smoke/Fire Alarm |  |
| Basement<br>Crawl Space               | Heating<br>Electric<br>Forced Air                                      | Cooling<br>Electric<br>Multi-Zoned          | HotWater<br>Gas                                                                                 |  |
| Water<br>Public                       | Sewer<br>Public Sewer                                                  |                                             |                                                                                                 |  |