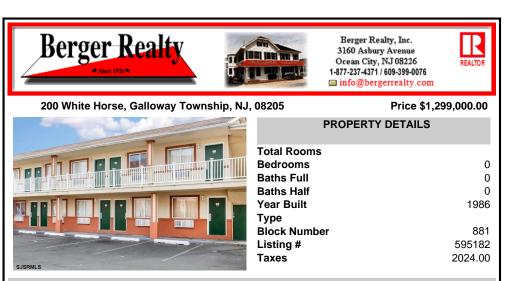

## COMMENTS

Property Overview Positioned along the high-visibility corridor of White Horse Pike (U.S. Route 30) in Galloway Township, this 20-room motel offers strong signage exposure, accessibility, and a value-focused lodging option near Atlantic City. This two-story structure is ideal for hands-on operators, investors seeking stable occupancy, or developers exploring potential repo...

| PROPERTY FEATURES                     |                                                                        |                                             |                                                                                                 |  |  |
|---------------------------------------|------------------------------------------------------------------------|---------------------------------------------|-------------------------------------------------------------------------------------------------|--|--|
| Exterior<br>Block<br>Masonry<br>Vinyl | OutsideFeatures<br>Fence<br>Restrooms<br>Security Light/System<br>Sign | ParkingGarage<br>11 or More Spaces<br>Paved | InteriorFeatures<br>Display Windows<br>Handicap Features<br>Security System<br>Smoke/Fire Alarm |  |  |
| Basement<br>Crawl Space               | Heating<br>Electric<br>Forced Air                                      | Cooling<br>Electric<br>Multi-Zoned          | HotWater<br>Gas                                                                                 |  |  |
| Water<br>Public                       | Sewer<br>Public Sewer                                                  |                                             |                                                                                                 |  |  |