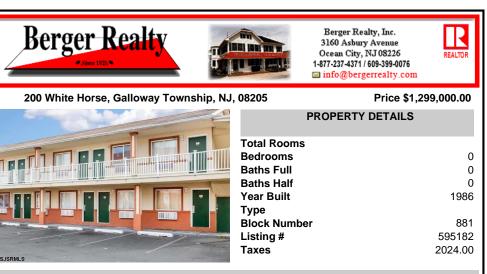

## COMMENTS

Property Overview Positioned along the high-visibility corridor of White Horse Pike (U.S. Route 30) in Galloway Township, this 20-room motel offers strong signage exposure, accessibility, and a value-focused lodging option near Atlantic City. This two-story structure is ideal for hands-on operators, investors seeking stable occupancy, or developers exploring potential repo...

| PROPERTY FEATURES                     |                                                                        |                                             |                                                                                                 |  |  |
|---------------------------------------|------------------------------------------------------------------------|---------------------------------------------|-------------------------------------------------------------------------------------------------|--|--|
| Exterior<br>Block<br>Masonry<br>Vinyl | OutsideFeatures<br>Fence<br>Restrooms<br>Security Light/System<br>Sign | ParkingGarage<br>11 or More Spaces<br>Paved | InteriorFeatures<br>Display Windows<br>Handicap Features<br>Security System<br>Smoke/Fire Alarm |  |  |
| Basement<br>Crawl Space               | Heating<br>Electric<br>Forced Air                                      | Cooling<br>Electric<br>Multi-Zoned          | HotWater<br>Gas                                                                                 |  |  |
| Water<br>Public                       | Sewer<br>Public Sewer                                                  |                                             |                                                                                                 |  |  |