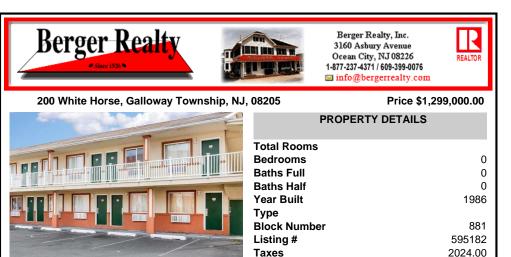

## COMMENTS

Property Overview Positioned along the high-visibility corridor of White Horse Pike (U.S. Route 30) in Galloway Township, this 20-room motel offers strong signage exposure, accessibility, and a value-focused lodging option near Atlantic City. This two-story structure is ideal for hands-on operators, investors seeking stable occupancy, or developers exploring potential repo...

| PROPERTY FEATURES                     |                                                                        |                                             |                                                                                                 |  |  |
|---------------------------------------|------------------------------------------------------------------------|---------------------------------------------|-------------------------------------------------------------------------------------------------|--|--|
| Exterior<br>Block<br>Masonry<br>Vinyl | OutsideFeatures<br>Fence<br>Restrooms<br>Security Light/System<br>Sign | ParkingGarage<br>11 or More Spaces<br>Paved | InteriorFeatures<br>Display Windows<br>Handicap Features<br>Security System<br>Smoke/Fire Alarm |  |  |
| Basement<br>Crawl Space               | Heating<br>Electric<br>Forced Air                                      | Cooling<br>Electric<br>Multi-Zoned          | HotWater<br>Gas                                                                                 |  |  |
| Water<br>Public                       | Sewer<br>Public Sewer                                                  |                                             |                                                                                                 |  |  |