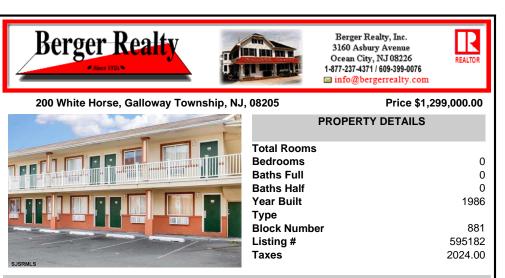

## COMMENTS

Property Overview Positioned along the high-visibility corridor of White Horse Pike (U.S. Route 30) in Galloway Township, this 20-room motel offers strong signage exposure, accessibility, and a value-focused lodging option near Atlantic City. This two-story structure is ideal for hands-on operators, investors seeking stable occupancy, or developers exploring potential repo...

| PROPERTY FEATURES                     |                                                                        |                                             |                                                                                                 |  |  |
|---------------------------------------|------------------------------------------------------------------------|---------------------------------------------|-------------------------------------------------------------------------------------------------|--|--|
| Exterior<br>Block<br>Masonry<br>Vinyl | OutsideFeatures<br>Fence<br>Restrooms<br>Security Light/System<br>Sign | ParkingGarage<br>11 or More Spaces<br>Paved | InteriorFeatures<br>Display Windows<br>Handicap Features<br>Security System<br>Smoke/Fire Alarm |  |  |
| Basement<br>Crawl Space               | Heating<br>Electric<br>Forced Air                                      | Cooling<br>Electric<br>Multi-Zoned          | HotWater<br>Gas                                                                                 |  |  |
| Water<br>Public                       | Sewer<br>Public Sewer                                                  |                                             |                                                                                                 |  |  |