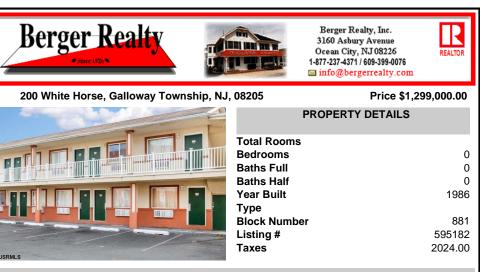

## COMMENTS

Property Overview Positioned along the high-visibility corridor of White Horse Pike (U.S. Route 30) in Galloway Township, this 20-room motel offers strong signage exposure, accessibility, and a value-focused lodging option near Atlantic City. This two-story structure is ideal for hands-on operators, investors seeking stable occupancy, or developers exploring potential repo...

| PROPERTY FEATURES                     |                                                                        |                                             |                                                                                                 |  |  |
|---------------------------------------|------------------------------------------------------------------------|---------------------------------------------|-------------------------------------------------------------------------------------------------|--|--|
| Exterior<br>Block<br>Masonry<br>Vinyl | OutsideFeatures<br>Fence<br>Restrooms<br>Security Light/System<br>Sign | ParkingGarage<br>11 or More Spaces<br>Paved | InteriorFeatures<br>Display Windows<br>Handicap Features<br>Security System<br>Smoke/Fire Alarm |  |  |
| Basement<br>Crawl Space               | Heating<br>Electric<br>Forced Air                                      | Cooling<br>Electric<br>Multi-Zoned          | HotWater<br>Gas                                                                                 |  |  |
| Water<br>Public                       | Sewer<br>Public Sewer                                                  |                                             |                                                                                                 |  |  |