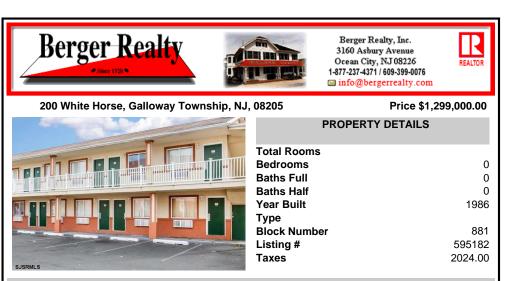

## COMMENTS

Property Overview Positioned along the high-visibility corridor of White Horse Pike (U.S. Route 30) in Galloway Township, this 20-room motel offers strong signage exposure, accessibility, and a value-focused lodging option near Atlantic City. This two-story structure is ideal for hands-on operators, investors seeking stable occupancy, or developers exploring potential repo...

| PROPERTY FEATURES                     |                                                                        |                                             |                                                                                                 |  |  |
|---------------------------------------|------------------------------------------------------------------------|---------------------------------------------|-------------------------------------------------------------------------------------------------|--|--|
| Exterior<br>Block<br>Masonry<br>Vinyl | OutsideFeatures<br>Fence<br>Restrooms<br>Security Light/System<br>Sign | ParkingGarage<br>11 or More Spaces<br>Paved | InteriorFeatures<br>Display Windows<br>Handicap Features<br>Security System<br>Smoke/Fire Alarm |  |  |
| Basement<br>Crawl Space               | Heating<br>Electric<br>Forced Air                                      | Cooling<br>Electric<br>Multi-Zoned          | HotWater<br>Gas                                                                                 |  |  |
| Water<br>Public                       | Sewer<br>Public Sewer                                                  |                                             |                                                                                                 |  |  |