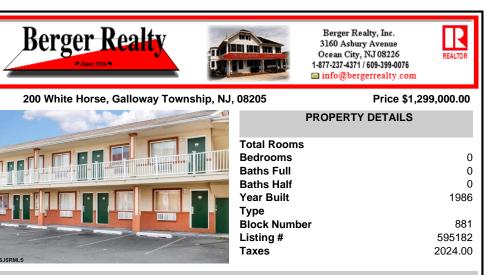

## COMMENTS

Property Overview Positioned along the high-visibility corridor of White Horse Pike (U.S. Route 30) in Galloway Township, this 20-room motel offers strong signage exposure, accessibility, and a value-focused lodging option near Atlantic City. This two-story structure is ideal for hands-on operators, investors seeking stable occupancy, or developers exploring potential repo...

| PROPERTY FEATURES                     |                                                                        |                                             |                                                                                                 |  |  |
|---------------------------------------|------------------------------------------------------------------------|---------------------------------------------|-------------------------------------------------------------------------------------------------|--|--|
| Exterior<br>Block<br>Masonry<br>Vinyl | OutsideFeatures<br>Fence<br>Restrooms<br>Security Light/System<br>Sign | ParkingGarage<br>11 or More Spaces<br>Paved | InteriorFeatures<br>Display Windows<br>Handicap Features<br>Security System<br>Smoke/Fire Alarm |  |  |
| Basement<br>Crawl Space               | Heating<br>Electric<br>Forced Air                                      | Cooling<br>Electric<br>Multi-Zoned          | HotWater<br>Gas                                                                                 |  |  |
| Water<br>Public                       | Sewer<br>Public Sewer                                                  |                                             |                                                                                                 |  |  |