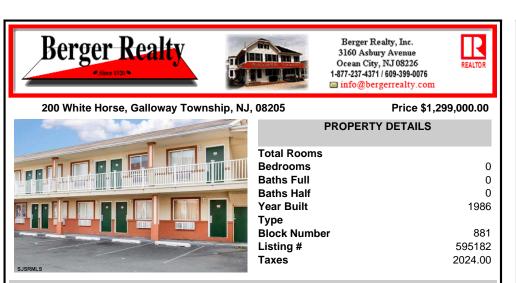

## COMMENTS

Property Overview Positioned along the high-visibility corridor of White Horse Pike (U.S. Route 30) in Galloway Township, this 20-room motel offers strong signage exposure, accessibility, and a value-focused lodging option near Atlantic City. This two-story structure is ideal for hands-on operators, investors seeking stable occupancy, or developers exploring potential repo...