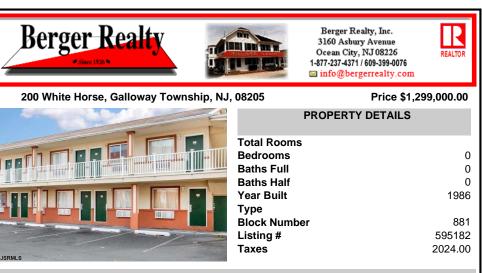

## COMMENTS

Property Overview Positioned along the high-visibility corridor of White Horse Pike (U.S. Route 30) in Galloway Township, this 20-room motel offers strong signage exposure, accessibility, and a value-focused lodging option near Atlantic City. This two-story structure is ideal for hands-on operators, investors seeking stable occupancy, or developers exploring potential repo...