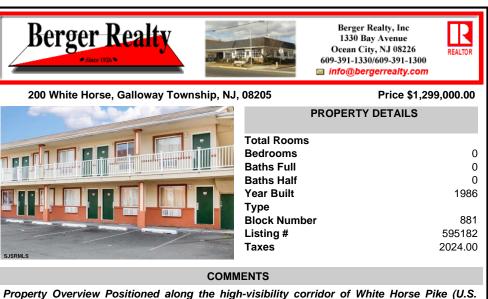

Property Overview Positioned along the high-visibility corridor of White Horse Pike (U.S. Route 30) in Galloway Township, this 20-room motel offers strong signage exposure, accessibility, and a value-focused lodging option near Atlantic City. This two-story structure is ideal for hands-on operators, investors seeking stable occupancy, or developers exploring potential repo...