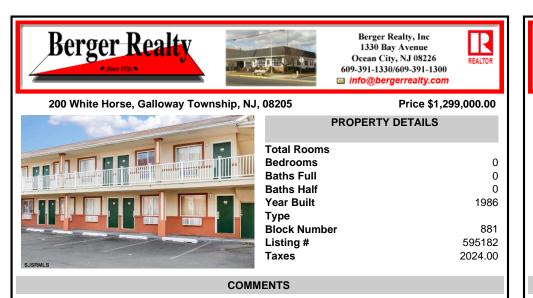

Property Overview Positioned along the high-visibility corridor of White Horse Pike (U.S. Route 30) in Galloway Township, this 20-room motel offers strong signage exposure, accessibility, and a value-focused lodging option near Atlantic City. This two-story structure is ideal for hands-on operators, investors seeking stable occupancy, or developers exploring potential repo...