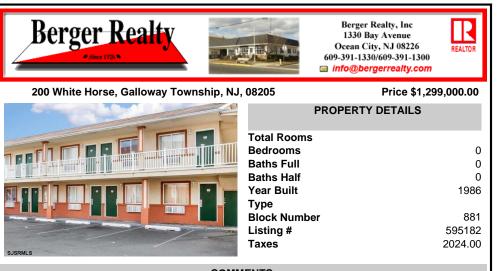

## COMMENTS

Property Overview Positioned along the high-visibility corridor of White Horse Pike (U.S. Route 30) in Galloway Township, this 20-room motel offers strong signage exposure, accessibility, and a value-focused lodging option near Atlantic City. This two-story structure is ideal for hands-on operators, investors seeking stable occupancy, or developers exploring potential repo...

## COMMENTS

Listing #

Taxes

Property Overview Positioned along the high-visibility corridor of White Horse Pike (U.S. Route 30) in Galloway Township, this 20-room motel offers strong signage exposure, accessibility, and a value-focused lodging option near Atlantic City. This two-story structure is ideal for hands-on operators, investors seeking stable occupancy, or developers exploring potential repo...