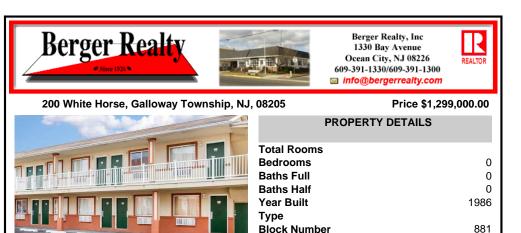

## COMMENTS

Listing #

Taxes

Property Overview Positioned along the high-visibility corridor of White Horse Pike (U.S. Route 30) in Galloway Township, this 20-room motel offers strong signage exposure, accessibility, and a value-focused lodging option near Atlantic City. This two-story structure is ideal for hands-on operators, investors seeking stable occupancy, or developers exploring potential repo...

## COMMENTS

Property Overview Positioned along the high-visibility corridor of White Horse Pike (U.S. Route 30) in Galloway Township, this 20-room motel offers strong signage exposure, accessibility, and a value-focused lodging option near Atlantic City. This two-story structure is ideal for hands-on operators, investors seeking stable occupancy, or developers exploring potential repo...