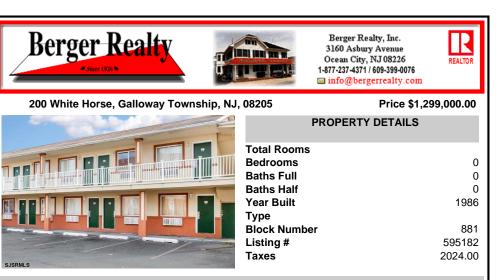

## COMMENTS

Property Overview Positioned along the high-visibility corridor of White Horse Pike (U.S. Route 30) in Galloway Township, this 20-room motel offers strong signage exposure, accessibility, and a value-focused lodging option near Atlantic City. This two-story structure is ideal for hands-on operators, investors seeking stable occupancy, or developers exploring potential repo...