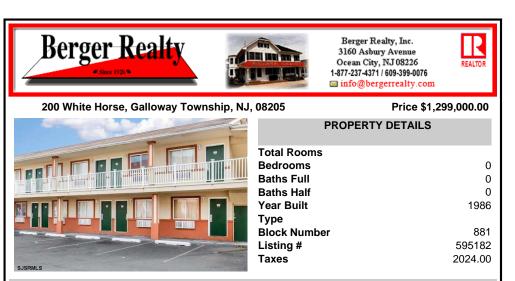

## COMMENTS

Property Overview Positioned along the high-visibility corridor of White Horse Pike (U.S. Route 30) in Galloway Township, this 20-room motel offers strong signage exposure, accessibility, and a value-focused lodging option near Atlantic City. This two-story structure is ideal for hands-on operators, investors seeking stable occupancy, or developers exploring potential repo...