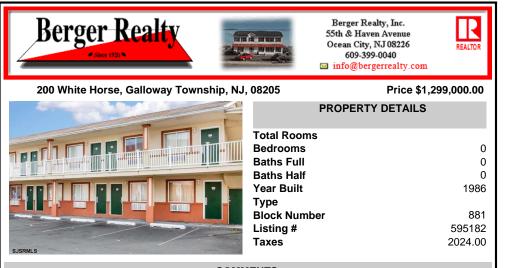

## COMMENTS

Property Overview Positioned along the high-visibility corridor of White Horse Pike (U.S. Route 30) in Galloway Township, this 20-room motel offers strong signage exposure, accessibility, and a value-focused lodging option near Atlantic City. This two-story structure is ideal for hands-on operators, investors seeking stable occupancy, or developers exploring potential repo...

| PROPERTY FEATURES                     |                                                                        |                                             |                                                                                                 |  |  |
|---------------------------------------|------------------------------------------------------------------------|---------------------------------------------|-------------------------------------------------------------------------------------------------|--|--|
| Exterior<br>Block<br>Masonry<br>Vinyl | OutsideFeatures<br>Fence<br>Restrooms<br>Security Light/System<br>Sign | ParkingGarage<br>11 or More Spaces<br>Paved | InteriorFeatures<br>Display Windows<br>Handicap Features<br>Security System<br>Smoke/Fire Alarm |  |  |
| Basement<br>Crawl Space               | Heating<br>Electric<br>Forced Air                                      | Cooling<br>Electric<br>Multi-Zoned          | HotWater<br>Gas                                                                                 |  |  |
| Water<br>Public                       | Sewer<br>Public Sewer                                                  |                                             |                                                                                                 |  |  |