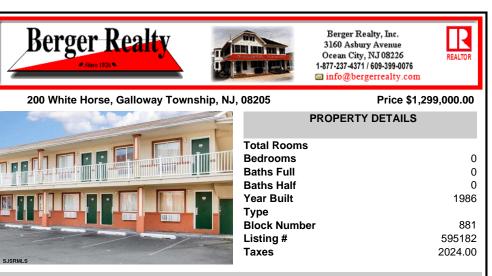

## COMMENTS

Property Overview Positioned along the high-visibility corridor of White Horse Pike (U.S. Route 30) in Galloway Township, this 20-room motel offers strong signage exposure, accessibility, and a value-focused lodging option near Atlantic City. This two-story structure is ideal for hands-on operators, investors seeking stable occupancy, or developers exploring potential repo...

| PROPERTY FEATURES                     |                                                                        |                                             |                                                                                                 |  |  |
|---------------------------------------|------------------------------------------------------------------------|---------------------------------------------|-------------------------------------------------------------------------------------------------|--|--|
| Exterior<br>Block<br>Masonry<br>Vinyl | OutsideFeatures<br>Fence<br>Restrooms<br>Security Light/System<br>Sign | ParkingGarage<br>11 or More Spaces<br>Paved | InteriorFeatures<br>Display Windows<br>Handicap Features<br>Security System<br>Smoke/Fire Alarm |  |  |
| Basement<br>Crawl Space               | Heating<br>Electric<br>Forced Air                                      | Cooling<br>Electric<br>Multi-Zoned          | HotWater<br>Gas                                                                                 |  |  |
| Water<br>Public                       | Sewer<br>Public Sewer                                                  |                                             |                                                                                                 |  |  |