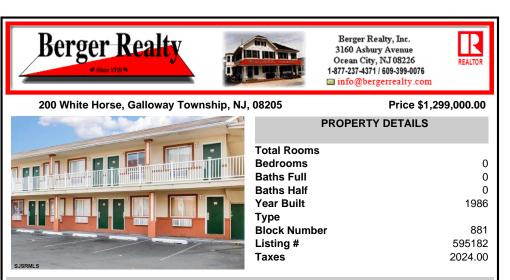

## COMMENTS

Property Overview Positioned along the high-visibility corridor of White Horse Pike (U.S. Route 30) in Galloway Township, this 20-room motel offers strong signage exposure, accessibility, and a value-focused lodging option near Atlantic City. This two-story structure is ideal for hands-on operators, investors seeking stable occupancy, or developers exploring potential repo...

| PROPERTY FEATURES                     |                                                                        |                                             |                                                                                                 |  |  |
|---------------------------------------|------------------------------------------------------------------------|---------------------------------------------|-------------------------------------------------------------------------------------------------|--|--|
| Exterior<br>Block<br>Masonry<br>Vinyl | OutsideFeatures<br>Fence<br>Restrooms<br>Security Light/System<br>Sign | ParkingGarage<br>11 or More Spaces<br>Paved | InteriorFeatures<br>Display Windows<br>Handicap Features<br>Security System<br>Smoke/Fire Alarm |  |  |
| Basement<br>Crawl Space               | Heating<br>Electric<br>Forced Air                                      | Cooling<br>Electric<br>Multi-Zoned          | HotWater<br>Gas                                                                                 |  |  |
| Water<br>Public                       | Sewer<br>Public Sewer                                                  |                                             |                                                                                                 |  |  |