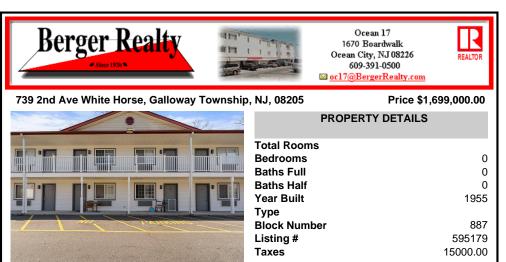

## COMMENTS

Property Overview The Relax Inn presents a rare opportunity to acquire a stabilized, incomeproducing hospitality property located just minutes from Atlantic City. Nestled off White Horse Pike with direct access to major thoroughfares, this 24-unit motel offers immediate operational upside, long-term repositioning potential, and steady cash flow from its existing guest bas...

| PROPERTY FEATURES                     |                                                                        |                                             |                                                                                                 |  |  |
|---------------------------------------|------------------------------------------------------------------------|---------------------------------------------|-------------------------------------------------------------------------------------------------|--|--|
| Exterior<br>Block<br>Masonry<br>Vinyl | OutsideFeatures<br>Fence<br>Restrooms<br>Security Light/System<br>Sign | ParkingGarage<br>11 or More Spaces<br>Paved | InteriorFeatures<br>Display Windows<br>Handicap Features<br>Security System<br>Smoke/Fire Alarm |  |  |
| Basement<br>Crawl Space               | Heating<br>Electric<br>Forced Air                                      | Cooling<br>Electric<br>Multi-Zoned          | HotWater<br>Gas                                                                                 |  |  |
| Water<br>Public                       | Sewer<br>Public Sewer                                                  |                                             |                                                                                                 |  |  |