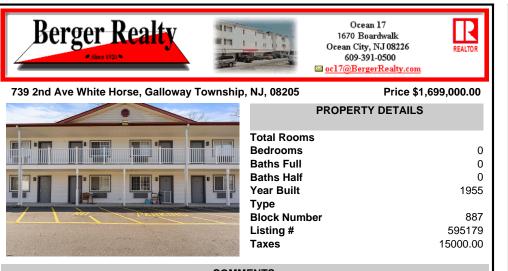

## COMMENTS

Property Overview The Relax Inn presents a rare opportunity to acquire a stabilized, incomeproducing hospitality property located just minutes from Atlantic City. Nestled off White Horse Pike with direct access to major thoroughfares, this 24-unit motel offers immediate operational upside, long-term repositioning potential, and steady cash flow from its existing guest bas...

| PROPERTY FEATURES                     |                                                                        |                                             |                                                                                                 |  |  |
|---------------------------------------|------------------------------------------------------------------------|---------------------------------------------|-------------------------------------------------------------------------------------------------|--|--|
| Exterior<br>Block<br>Masonry<br>Vinyl | OutsideFeatures<br>Fence<br>Restrooms<br>Security Light/System<br>Sign | ParkingGarage<br>11 or More Spaces<br>Paved | InteriorFeatures<br>Display Windows<br>Handicap Features<br>Security System<br>Smoke/Fire Alarm |  |  |
| Basement<br>Crawl Space               | Heating<br>Electric<br>Forced Air                                      | Cooling<br>Electric<br>Multi-Zoned          | HotWater<br>Gas                                                                                 |  |  |
| Water<br>Public                       | Sewer<br>Public Sewer                                                  |                                             |                                                                                                 |  |  |