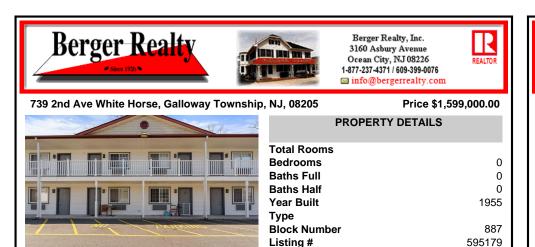

## COMMENTS

Taxes

Property Overview The Relax Inn presents a rare opportunity to acquire a stabilized, incomeproducing hospitality property located just minutes from Atlantic City. Nestled off White Horse Pike with direct access to major thoroughfares, this 24-unit motel offers immediate operational upside, long-term repositioning potential, and steady cash flow from its existing quest bas...

| PROPERTY FEATURES                     |                                                                        |                                             |                                                                                                 |  |  |
|---------------------------------------|------------------------------------------------------------------------|---------------------------------------------|-------------------------------------------------------------------------------------------------|--|--|
| Exterior<br>Block<br>Masonry<br>Vinyl | OutsideFeatures<br>Fence<br>Restrooms<br>Security Light/System<br>Sign | ParkingGarage<br>11 or More Spaces<br>Paved | InteriorFeatures<br>Display Windows<br>Handicap Features<br>Security System<br>Smoke/Fire Alarm |  |  |
| Basement<br>Crawl Space               | Heating<br>Electric<br>Forced Air                                      | Cooling<br>Electric<br>Multi-Zoned          | HotWater<br>Gas                                                                                 |  |  |
| Water<br>Public                       | Sewer<br>Public Sewer                                                  |                                             |                                                                                                 |  |  |