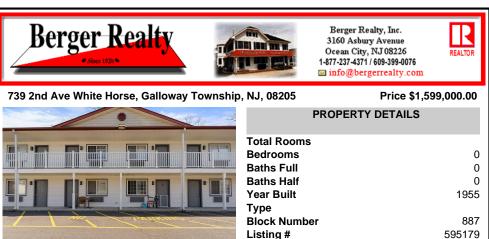

## COMMENTS

Taxes

Property Overview The Relax Inn presents a rare opportunity to acquire a stabilized, incomeproducing hospitality property located just minutes from Atlantic City. Nestled off White Horse Pike with direct access to major thoroughfares, this 24-unit motel offers immediate operational upside, long-term repositioning potential, and steady cash flow from its existing guest bas...

| PROPERTY FEATURES                     |                                                                        |                                             |                                                                                                 |  |  |
|---------------------------------------|------------------------------------------------------------------------|---------------------------------------------|-------------------------------------------------------------------------------------------------|--|--|
| Exterior<br>Block<br>Masonry<br>Vinyl | OutsideFeatures<br>Fence<br>Restrooms<br>Security Light/System<br>Sign | ParkingGarage<br>11 or More Spaces<br>Paved | InteriorFeatures<br>Display Windows<br>Handicap Features<br>Security System<br>Smoke/Fire Alarm |  |  |
| Basement<br>Crawl Space               | Heating<br>Electric<br>Forced Air                                      | Cooling<br>Electric<br>Multi-Zoned          | HotWater<br>Gas                                                                                 |  |  |
| Water<br>Public                       | Sewer<br>Public Sewer                                                  |                                             |                                                                                                 |  |  |