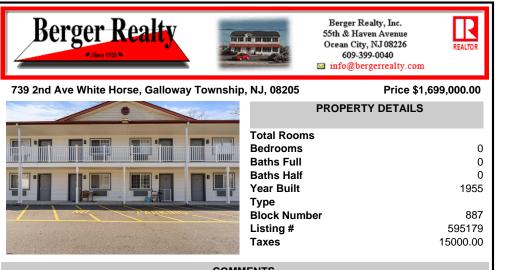

## COMMENTS

Property Overview The Relax Inn presents a rare opportunity to acquire a stabilized, incomeproducing hospitality property located just minutes from Atlantic City. Nestled off White Horse Pike with direct access to major thoroughfares, this 24-unit motel offers immediate operational upside, long-term repositioning potential, and steady cash flow from its existing guest bas...

| PROPERTY FEATURES                     |                                                                        |                                             |                                                                                                 |  |  |
|---------------------------------------|------------------------------------------------------------------------|---------------------------------------------|-------------------------------------------------------------------------------------------------|--|--|
| Exterior<br>Block<br>Masonry<br>Vinyl | OutsideFeatures<br>Fence<br>Restrooms<br>Security Light/System<br>Sign | ParkingGarage<br>11 or More Spaces<br>Paved | InteriorFeatures<br>Display Windows<br>Handicap Features<br>Security System<br>Smoke/Fire Alarm |  |  |
| Basement<br>Crawl Space               | Heating<br>Electric<br>Forced Air                                      | Cooling<br>Electric<br>Multi-Zoned          | HotWater<br>Gas                                                                                 |  |  |
| Water<br>Public                       | Sewer<br>Public Sewer                                                  |                                             |                                                                                                 |  |  |