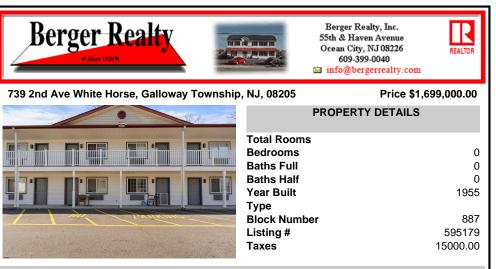

## COMMENTS

Property Overview The Relax Inn presents a rare opportunity to acquire a stabilized, incomeproducing hospitality property located just minutes from Atlantic City. Nestled off White Horse Pike with direct access to major thoroughfares, this 24-unit motel offers immediate operational upside, long-term repositioning potential, and steady cash flow from its existing guest bas...

| PROPERTY FEATURES                     |                                                                        |                                             |                                                                                                 |  |  |
|---------------------------------------|------------------------------------------------------------------------|---------------------------------------------|-------------------------------------------------------------------------------------------------|--|--|
| Exterior<br>Block<br>Masonry<br>Vinyl | OutsideFeatures<br>Fence<br>Restrooms<br>Security Light/System<br>Sign | ParkingGarage<br>11 or More Spaces<br>Paved | InteriorFeatures<br>Display Windows<br>Handicap Features<br>Security System<br>Smoke/Fire Alarm |  |  |
| Basement<br>Crawl Space               | Heating<br>Electric<br>Forced Air                                      | Cooling<br>Electric<br>Multi-Zoned          | HotWater<br>Gas                                                                                 |  |  |
| Water<br>Public                       | Sewer<br>Public Sewer                                                  |                                             |                                                                                                 |  |  |