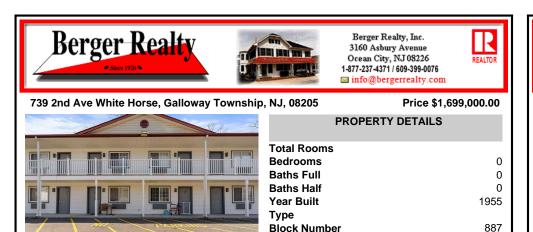

## COMMENTS

Listing #

Taxes

Property Overview The Relax Inn presents a rare opportunity to acquire a stabilized, incomeproducing hospitality property located just minutes from Atlantic City. Nestled off White Horse Pike with direct access to major thoroughfares, this 24-unit motel offers immediate operational upside, long-term repositioning potential, and steady cash flow from its existing quest bas...

Property Overview The Relax Inn presents a rare opportunity to acquire a stabilized, income-

producing hospitality property located just minutes from Atlantic City. Nestled off White

Horse Pike with direct access to major thoroughfares, this 24-unit motel offers immediate

operational upside, long-term repositioning potential, and steady cash flow from its existing