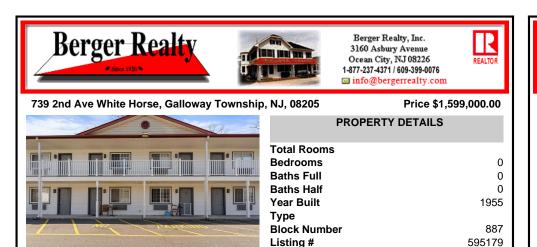

## COMMENTS

Taxes

Property Overview The Relax Inn presents a rare opportunity to acquire a stabilized, incomeproducing hospitality property located just minutes from Atlantic City. Nestled off White Horse Pike with direct access to major thoroughfares, this 24-unit motel offers immediate operational upside, long-term repositioning potential, and steady cash flow from its existing quest bas...

## COMMENTS

Property Overview The Relax Inn presents a rare opportunity to acquire a stabilized, incomeproducing hospitality property located just minutes from Atlantic City. Nestled off White Horse Pike with direct access to major thoroughfares, this 24-unit motel offers immediate operational upside, long-term repositioning potential, and steady cash flow from its existing guest bas...