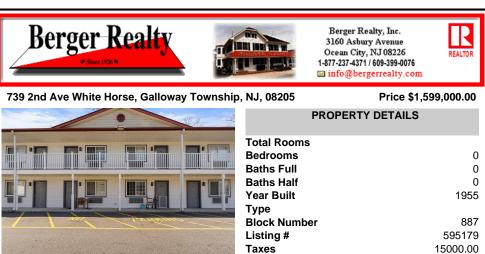

## COMMENTS

Property Overview The Relax Inn presents a rare opportunity to acquire a stabilized, incomeproducing hospitality property located just minutes from Atlantic City. Nestled off White Horse Pike with direct access to major thoroughfares, this 24-unit motel offers immediate operational upside, long-term repositioning potential, and steady cash flow from its existing guest bas...

## COMMENTS

Taxes

Property Overview The Relax Inn presents a rare opportunity to acquire a stabilized, incomeproducing hospitality property located just minutes from Atlantic City. Nestled off White Horse Pike with direct access to major thoroughfares, this 24-unit motel offers immediate operational upside, long-term repositioning potential, and steady cash flow from its existing quest bas...