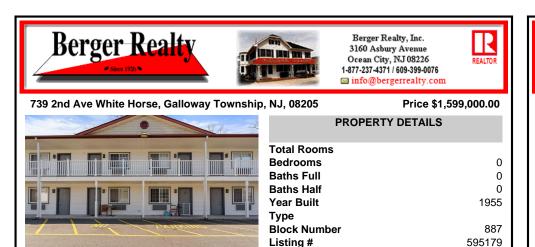

COMMENTS

Taxes

Property Overview The Relax Inn presents a rare opportunity to acquire a stabilized, incomeproducing hospitality property located just minutes from Atlantic City. Nestled off White Horse Pike with direct access to major thoroughfares, this 24-unit motel offers immediate operational upside, long-term repositioning potential, and steady cash flow from its existing quest bas...

## COMMENTS

Taxes

Property Overview The Relax Inn presents a rare opportunity to acquire a stabilized, incomeproducing hospitality property located just minutes from Atlantic City. Nestled off White Horse Pike with direct access to major thoroughfares, this 24-unit motel offers immediate operational upside, long-term repositioning potential, and steady cash flow from its existing guest bas...