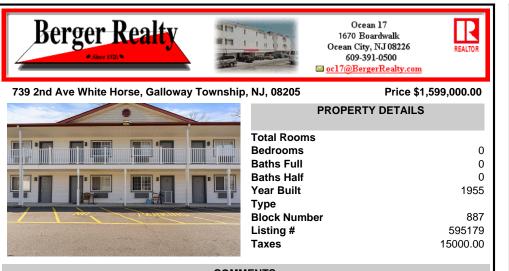

## COMMENTS

Property Overview The Relax Inn presents a rare opportunity to acquire a stabilized, incomeproducing hospitality property located just minutes from Atlantic City. Nestled off White Horse Pike with direct access to major thoroughfares, this 24-unit motel offers immediate operational upside, long-term repositioning potential, and steady cash flow from its existing guest bas...

| PROPERTY FEATURES                     |                                                                        |                                             |                                                                                                 |  |  |
|---------------------------------------|------------------------------------------------------------------------|---------------------------------------------|-------------------------------------------------------------------------------------------------|--|--|
| Exterior<br>Block<br>Masonry<br>Vinyl | OutsideFeatures<br>Fence<br>Restrooms<br>Security Light/System<br>Sign | ParkingGarage<br>11 or More Spaces<br>Paved | InteriorFeatures<br>Display Windows<br>Handicap Features<br>Security System<br>Smoke/Fire Alarm |  |  |
| Basement<br>Crawl Space               | Heating<br>Electric<br>Forced Air                                      | Cooling<br>Electric<br>Multi-Zoned          | HotWater<br>Gas                                                                                 |  |  |
| Water<br>Public                       | Sewer<br>Public Sewer                                                  |                                             |                                                                                                 |  |  |