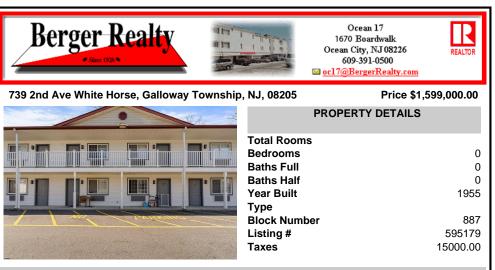

## COMMENTS

Property Overview The Relax Inn presents a rare opportunity to acquire a stabilized, incomeproducing hospitality property located just minutes from Atlantic City. Nestled off White Horse Pike with direct access to major thoroughfares, this 24-unit motel offers immediate operational upside, long-term repositioning potential, and steady cash flow from its existing guest bas...

| PROPERTY FEATURES                     |                                                                        |                                             |                                                                                                 |  |  |
|---------------------------------------|------------------------------------------------------------------------|---------------------------------------------|-------------------------------------------------------------------------------------------------|--|--|
| Exterior<br>Block<br>Masonry<br>Vinyl | OutsideFeatures<br>Fence<br>Restrooms<br>Security Light/System<br>Sign | ParkingGarage<br>11 or More Spaces<br>Paved | InteriorFeatures<br>Display Windows<br>Handicap Features<br>Security System<br>Smoke/Fire Alarm |  |  |
| Basement<br>Crawl Space               | Heating<br>Electric<br>Forced Air                                      | Cooling<br>Electric<br>Multi-Zoned          | HotWater<br>Gas                                                                                 |  |  |
| Water<br>Public                       | Sewer<br>Public Sewer                                                  |                                             |                                                                                                 |  |  |