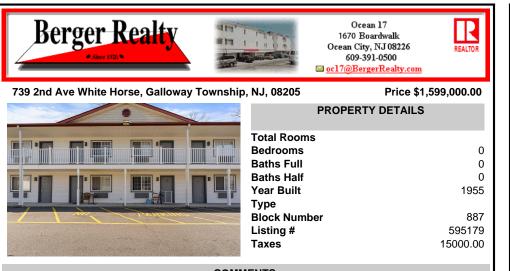

## COMMENTS

Property Overview The Relax Inn presents a rare opportunity to acquire a stabilized, incomeproducing hospitality property located just minutes from Atlantic City. Nestled off White Horse Pike with direct access to major thoroughfares, this 24-unit motel offers immediate operational upside, long-term repositioning potential, and steady cash flow from its existing guest bas...

| PROPERTY FEATURES                     |                                                                        |                                             |                                                                                                 |  |  |
|---------------------------------------|------------------------------------------------------------------------|---------------------------------------------|-------------------------------------------------------------------------------------------------|--|--|
| Exterior<br>Block<br>Masonry<br>Vinyl | OutsideFeatures<br>Fence<br>Restrooms<br>Security Light/System<br>Sign | ParkingGarage<br>11 or More Spaces<br>Paved | InteriorFeatures<br>Display Windows<br>Handicap Features<br>Security System<br>Smoke/Fire Alarm |  |  |
| Basement<br>Crawl Space               | Heating<br>Electric<br>Forced Air                                      | Cooling<br>Electric<br>Multi-Zoned          | HotWater<br>Gas                                                                                 |  |  |
| Water<br>Public                       | Sewer<br>Public Sewer                                                  |                                             |                                                                                                 |  |  |