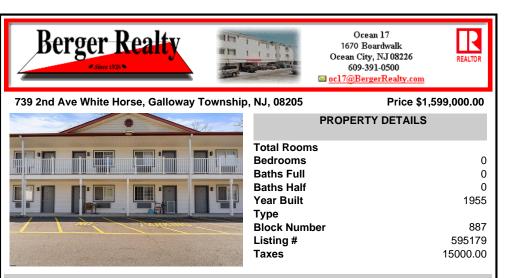

## COMMENTS

Property Overview The Relax Inn presents a rare opportunity to acquire a stabilized, incomeproducing hospitality property located just minutes from Atlantic City. Nestled off White Horse Pike with direct access to major thoroughfares, this 24-unit motel offers immediate operational upside, long-term repositioning potential, and steady cash flow from its existing guest bas...

| PROPERTY FEATURES                     |                                                                        |                                             |                                                                                                 |  |  |
|---------------------------------------|------------------------------------------------------------------------|---------------------------------------------|-------------------------------------------------------------------------------------------------|--|--|
| Exterior<br>Block<br>Masonry<br>Vinyl | OutsideFeatures<br>Fence<br>Restrooms<br>Security Light/System<br>Sign | ParkingGarage<br>11 or More Spaces<br>Paved | InteriorFeatures<br>Display Windows<br>Handicap Features<br>Security System<br>Smoke/Fire Alarm |  |  |
| Basement<br>Crawl Space               | Heating<br>Electric<br>Forced Air                                      | Cooling<br>Electric<br>Multi-Zoned          | HotWater<br>Gas                                                                                 |  |  |
| Water<br>Public                       | Sewer<br>Public Sewer                                                  |                                             |                                                                                                 |  |  |