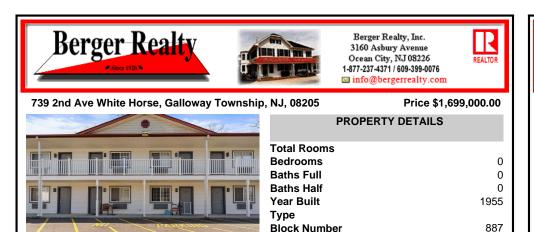

## COMMENTS

Listing #

Taxes

Property Overview The Relax Inn presents a rare opportunity to acquire a stabilized, incomeproducing hospitality property located just minutes from Atlantic City. Nestled off White Horse Pike with direct access to major thoroughfares, this 24-unit motel offers immediate operational upside, long-term repositioning potential, and steady cash flow from its existing quest bas...

| PROPERTY FEATURES                     |                                                                        |                                             |                                                                                                 |  |  |
|---------------------------------------|------------------------------------------------------------------------|---------------------------------------------|-------------------------------------------------------------------------------------------------|--|--|
| Exterior<br>Block<br>Masonry<br>Vinyl | OutsideFeatures<br>Fence<br>Restrooms<br>Security Light/System<br>Sign | ParkingGarage<br>11 or More Spaces<br>Paved | InteriorFeatures<br>Display Windows<br>Handicap Features<br>Security System<br>Smoke/Fire Alarm |  |  |
| Basement<br>Crawl Space               | Heating<br>Electric<br>Forced Air                                      | Cooling<br>Electric<br>Multi-Zoned          | HotWater<br>Gas                                                                                 |  |  |
| Water<br>Public                       | Sewer<br>Public Sewer                                                  |                                             |                                                                                                 |  |  |