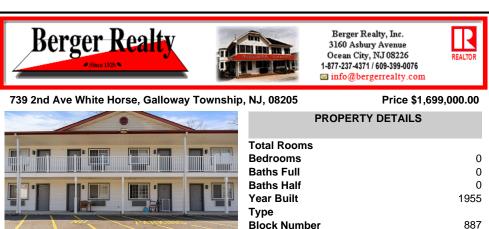

## COMMENTS

Listing #

Taxes

Property Overview The Relax Inn presents a rare opportunity to acquire a stabilized, incomeproducing hospitality property located just minutes from Atlantic City. Nestled off White Horse Pike with direct access to major thoroughfares, this 24-unit motel offers immediate operational upside, long-term repositioning potential, and steady cash flow from its existing guest bas...

| PROPERTY FEATURES                     |                                                                        |                                             |                                                                                                 |  |  |
|---------------------------------------|------------------------------------------------------------------------|---------------------------------------------|-------------------------------------------------------------------------------------------------|--|--|
| Exterior<br>Block<br>Masonry<br>Vinyl | OutsideFeatures<br>Fence<br>Restrooms<br>Security Light/System<br>Sign | ParkingGarage<br>11 or More Spaces<br>Paved | InteriorFeatures<br>Display Windows<br>Handicap Features<br>Security System<br>Smoke/Fire Alarm |  |  |
| Basement<br>Crawl Space               | Heating<br>Electric<br>Forced Air                                      | Cooling<br>Electric<br>Multi-Zoned          | HotWater<br>Gas                                                                                 |  |  |
| Water<br>Public                       | Sewer<br>Public Sewer                                                  |                                             |                                                                                                 |  |  |