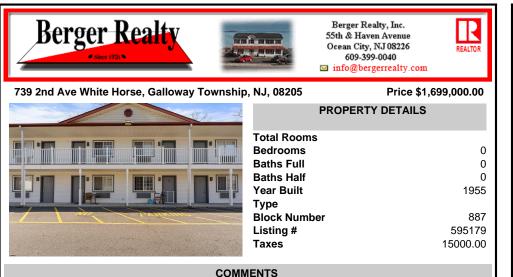

COMMENTS

Property Overview The Relax Inn presents a rare opportunity to acquire a stabilized, incomeproducing hospitality property located just minutes from Atlantic City. Nestled off White Horse Pike with direct access to major thoroughfares, this 24-unit motel offers immediate operational upside, long-term repositioning potential, and steady cash flow from its existing guest bas...

| PROPERTY FEATURES                     |                                                                        |                                             |                                                                                                 |  |  |
|---------------------------------------|------------------------------------------------------------------------|---------------------------------------------|-------------------------------------------------------------------------------------------------|--|--|
| Exterior<br>Block<br>Masonry<br>Vinyl | OutsideFeatures<br>Fence<br>Restrooms<br>Security Light/System<br>Sign | ParkingGarage<br>11 or More Spaces<br>Paved | InteriorFeatures<br>Display Windows<br>Handicap Features<br>Security System<br>Smoke/Fire Alarm |  |  |
| Basement<br>Crawl Space               | Heating<br>Electric<br>Forced Air                                      | Cooling<br>Electric<br>Multi-Zoned          | HotWater<br>Gas                                                                                 |  |  |
| Water<br>Public                       | Sewer<br>Public Sewer                                                  |                                             |                                                                                                 |  |  |