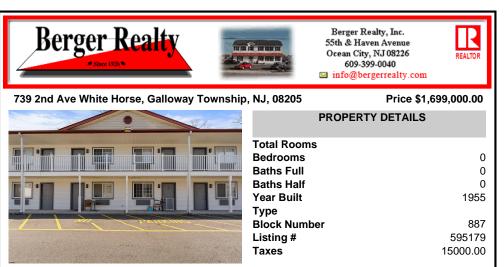

## COMMENTS

Property Overview The Relax Inn presents a rare opportunity to acquire a stabilized, incomeproducing hospitality property located just minutes from Atlantic City. Nestled off White Horse Pike with direct access to major thoroughfares, this 24-unit motel offers immediate operational upside, long-term repositioning potential, and steady cash flow from its existing guest bas...

| PROPERTY FEATURES                     |                                                                        |                                             |                                                                                                 |  |  |
|---------------------------------------|------------------------------------------------------------------------|---------------------------------------------|-------------------------------------------------------------------------------------------------|--|--|
| Exterior<br>Block<br>Masonry<br>Vinyl | OutsideFeatures<br>Fence<br>Restrooms<br>Security Light/System<br>Sign | ParkingGarage<br>11 or More Spaces<br>Paved | InteriorFeatures<br>Display Windows<br>Handicap Features<br>Security System<br>Smoke/Fire Alarm |  |  |
| Basement<br>Crawl Space               | Heating<br>Electric<br>Forced Air                                      | Cooling<br>Electric<br>Multi-Zoned          | HotWater<br>Gas                                                                                 |  |  |
| Water<br>Public                       | Sewer<br>Public Sewer                                                  |                                             |                                                                                                 |  |  |