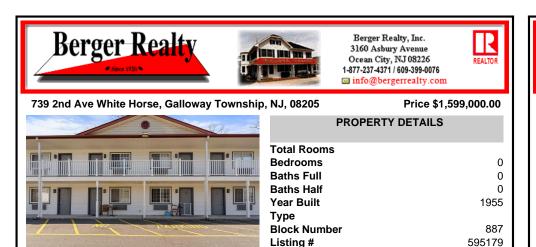

COMMENTS

Taxes

Property Overview The Relax Inn presents a rare opportunity to acquire a stabilized, incomeproducing hospitality property located just minutes from Atlantic City. Nestled off White Horse Pike with direct access to major thoroughfares, this 24-unit motel offers immediate operational upside, long-term repositioning potential, and steady cash flow from its existing quest bas...

| PROPERTY FEATURES                     |                                                                        |                                             |                                                                                                 |  |  |
|---------------------------------------|------------------------------------------------------------------------|---------------------------------------------|-------------------------------------------------------------------------------------------------|--|--|
| Exterior<br>Block<br>Masonry<br>Vinyl | OutsideFeatures<br>Fence<br>Restrooms<br>Security Light/System<br>Sign | ParkingGarage<br>11 or More Spaces<br>Paved | InteriorFeatures<br>Display Windows<br>Handicap Features<br>Security System<br>Smoke/Fire Alarm |  |  |
| Basement<br>Crawl Space               | Heating<br>Electric<br>Forced Air                                      | Cooling<br>Electric<br>Multi-Zoned          | HotWater<br>Gas                                                                                 |  |  |
| Water<br>Public                       | Sewer<br>Public Sewer                                                  |                                             |                                                                                                 |  |  |