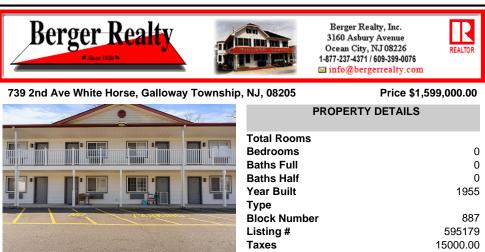

## COMMENTS

Property Overview The Relax Inn presents a rare opportunity to acquire a stabilized, incomeproducing hospitality property located just minutes from Atlantic City. Nestled off White Horse Pike with direct access to major thoroughfares, this 24-unit motel offers immediate operational upside, long-term repositioning potential, and steady cash flow from its existing guest bas...

| PROPERTY FEATURES                     |                                                                        |                                             |                                                                                                 |  |  |
|---------------------------------------|------------------------------------------------------------------------|---------------------------------------------|-------------------------------------------------------------------------------------------------|--|--|
| Exterior<br>Block<br>Masonry<br>Vinyl | OutsideFeatures<br>Fence<br>Restrooms<br>Security Light/System<br>Sign | ParkingGarage<br>11 or More Spaces<br>Paved | InteriorFeatures<br>Display Windows<br>Handicap Features<br>Security System<br>Smoke/Fire Alarm |  |  |
| Basement<br>Crawl Space               | Heating<br>Electric<br>Forced Air                                      | Cooling<br>Electric<br>Multi-Zoned          | HotWater<br>Gas                                                                                 |  |  |
| Water<br>Public                       | Sewer<br>Public Sewer                                                  |                                             |                                                                                                 |  |  |