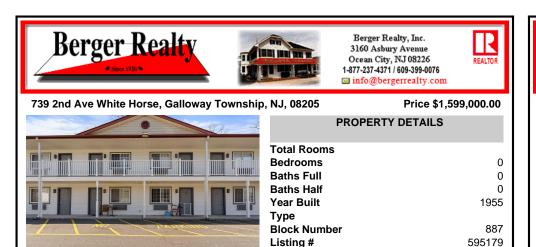

## COMMENTS

Taxes

Property Overview The Relax Inn presents a rare opportunity to acquire a stabilized, incomeproducing hospitality property located just minutes from Atlantic City. Nestled off White Horse Pike with direct access to major thoroughfares, this 24-unit motel offers immediate operational upside, long-term repositioning potential, and steady cash flow from its existing quest bas...

## COMMENTS

Property Overview The Relax Inn presents a rare opportunity to acquire a stabilized, incomeproducing hospitality property located just minutes from Atlantic City. Nestled off White Horse Pike with direct access to major thoroughfares, this 24-unit motel offers immediate operational upside, long-term repositioning potential, and steady cash flow from its existing guest bas...