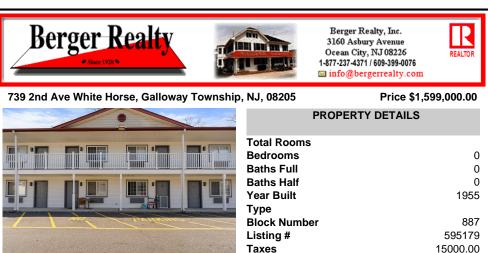

## COMMENTS

Taxes

Property Overview The Relax Inn presents a rare opportunity to acquire a stabilized, incomeproducing hospitality property located just minutes from Atlantic City. Nestled off White Horse Pike with direct access to major thoroughfares, this 24-unit motel offers immediate operational upside, long-term repositioning potential, and steady cash flow from its existing quest bas...

## COMMENTS

Property Overview The Relax Inn presents a rare opportunity to acquire a stabilized, incomeproducing hospitality property located just minutes from Atlantic City. Nestled off White Horse Pike with direct access to major thoroughfares, this 24-unit motel offers immediate operational upside, long-term repositioning potential, and steady cash flow from its existing guest bas...