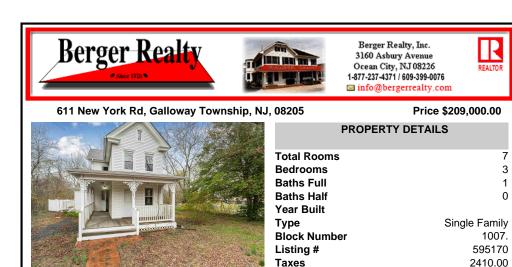

### 611 New York Rd, Galloway Township, NJ, 08205

## Price \$209,000.00

7

3

1

0

1007.

595170

2410.00

Single Family

| PROPERTY DETAILS                                                                                                   |
|--------------------------------------------------------------------------------------------------------------------|
| Total Rooms<br>Bedrooms<br>Baths Full<br>Baths Half<br>Year Built<br>Type Si<br>Block Number<br>Listing #<br>Taxes |