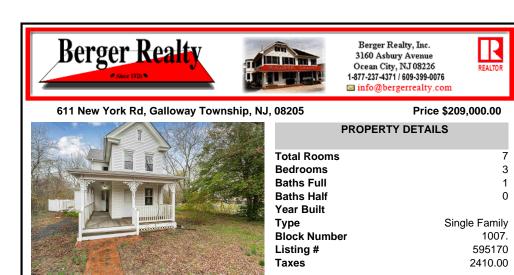

## 611 New York Rd, Galloway Township, NJ, 08205

# Price \$209,000.00

|                                    | PROPERTY DETAILS |               |
|------------------------------------|------------------|---------------|
|                                    | Total Rooms      | 7             |
|                                    | Bedrooms         | 3             |
|                                    | Baths Full       | 1             |
|                                    | Baths Half       | 0             |
|                                    | Year Built       |               |
|                                    | Туре             | Single Family |
|                                    | Block Number     | 1007.         |
| A CONTRACTOR OF A                  | Listing #        | 595170        |
| A STATE OF A STATE OF A STATE OF A | Taxes            | 2410.00       |
|                                    |                  |               |

## COMMENTS

Amazing opportunity to bring this charming Victorian back to life, offering 3-4 bedrooms, and 1 bathroom. Enjoy wooded views from the classic wraparound porch, set privately back from the main road. The lot measures just under a half-acre. Purchase individually or as part of a bundle with 613 and 615 S New York Rd. All three properties are located in a designated Redevelop...