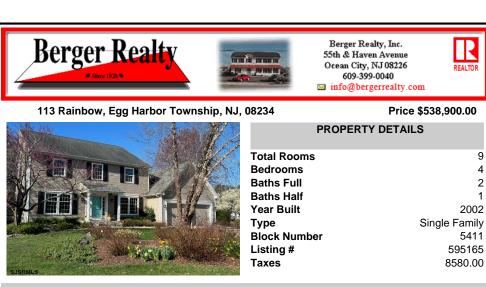

|              | 0             |
|--------------|---------------|
| Bedrooms     | 4             |
| Baths Full   | 2             |
| Baths Half   | 1             |
| Year Built   | 2002          |
| Туре         | Single Family |
| Block Number | 5411          |
| Listing #    | 595165        |
| Taxes        | 8580.00       |
|              |               |

## COMMENTS

Exclusive opportunity to own a beautiful home in Meadow Run Estates. Pride of ownership throughout this community with very low resale on record. This will be the buyers choice. \"Follow the Rainbow\" to 113. Enjoy the extra large corner lot with a two car attached garage. FEATURES; Granite Counter, Cherry Cabinets. Newer items, 2020-2021 Deck, New Front door and por...