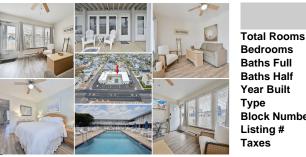

## COMMENTS

Located on the north end of Brigantine, enjoy this beautiful beach oasis! Located on the first floor, this one bedroom, one bathroom, condo, is turnkey with a neutral pallet and perfectly located, across from the beach, and with a pool! Walk up to find a cozy front sitting area, a nice area to enjoy your morning coffee while you soak in the sounds of the nearby ocean and V...

## **Baths Full Baths Half** Year Built 1954 Condo **Block Number** 15.09 595133 2309.00