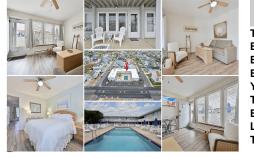

## COMMENTS

Located on the north end of Brigantine, enjoy this beautiful beach oasis! Located on the first floor, this one bedroom, one bathroom, condo, is turnkey with a neutral pallet and perfectly located, across from the beach, and with a pool! Walk up to find a cozy front sitting area, a nice area to enjoy your morning coffee while you soak in the sounds of the nearby ocean and v...

413 Brigantine Ave, 28, Brigantine, NJ

Heating

Electric

| , 08203      | Price \$309,000.00 |
|--------------|--------------------|
| PRC          | OPERTY DETAILS     |
|              |                    |
| Total Rooms  | 2                  |
| Bedrooms     | 1                  |
| Baths Full   | 1                  |
| Baths Half   | 0                  |
| Year Built   | 1954               |
| Туре         | Condo              |
| Block Number | 15.09              |
| Listing #    | 595133             |
| Taxes        | 2309.00            |
|              |                    |