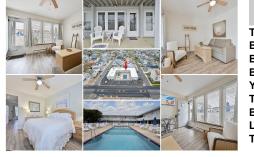

## COMMENTS

Located on the north end of Brigantine, enjoy this beautiful beach oasis! Located on the first floor, this one bedroom, one bathroom, condo, is turnkey with a neutral pallet and perfectly located, across from the beach, and with a pool! Walk up to find a cozy front sitting area, a nice area to enjoy your morning coffee while you soak in the sounds of the nearby ocean and v...