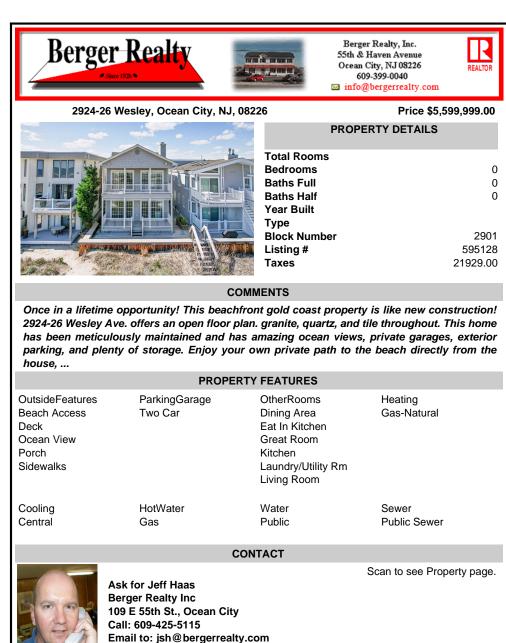

## COMMENTS

Once in a lifetime opportunity! This beachfront gold coast property is like new construction! 2924-26 Wesley Ave. offers an open floor plan. granite, quartz, and tile throughout. This home has been meticulously maintained and has amazing ocean views, private garages, exterior parking, and plenty of storage. Enjoy your own private path to the beach directly from the house. ...