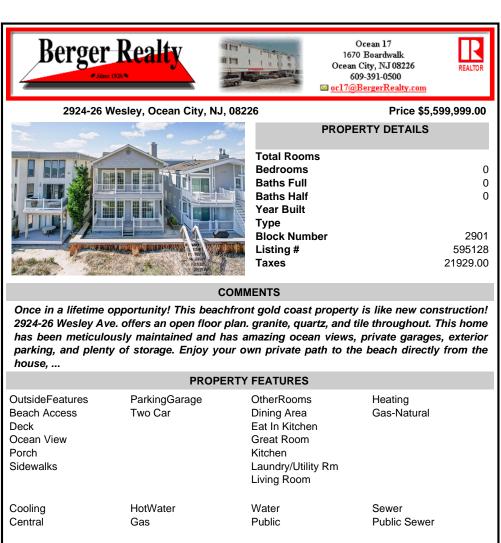

COMMENTS

Once in a lifetime opportunity! This beachfront gold coast property is like new construction! 2924-26 Wesley Ave. offers an open floor plan. granite, quartz, and tile throughout. This home has been meticulously maintained and has amazing ocean views, private garages, exterior parking, and plenty of storage. Enjoy your own private path to the beach directly from the house. ...

|                                                                             | PROPERTY FEATURES        |                                                                                                           |
|-----------------------------------------------------------------------------|--------------------------|-----------------------------------------------------------------------------------------------------------|
| OutsideFeatures<br>Beach Access<br>Deck<br>Ocean View<br>Porch<br>Sidewalks | ParkingGarage<br>Two Car | OtherRooms<br>Dining Area<br>Eat In Kitchen<br>Great Room<br>Kitchen<br>Laundry/Utility Rm<br>Living Room |
| Cooling<br>Central                                                          | HotWater<br>Gas          | Water<br>Public                                                                                           |