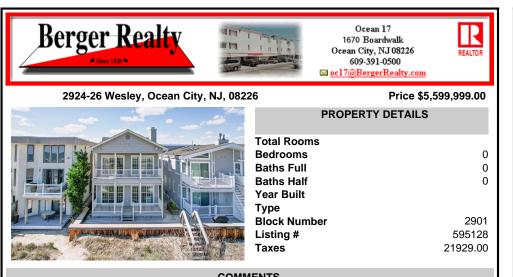

COMMENTS

Once in a lifetime opportunity! This beachfront gold coast property is like new construction! 2924-26 Wesley Ave. offers an open floor plan. granite, quartz, and tile throughout. This home has been meticulously maintained and has amazing ocean views, private garages, exterior parking, and plenty of storage. Enjoy your own private path to the beach directly from the house. ...

|                                                                             | PROPERTY FEATURES        |                                                                                                           |
|-----------------------------------------------------------------------------|--------------------------|-----------------------------------------------------------------------------------------------------------|
| OutsideFeatures<br>Beach Access<br>Deck<br>Ocean View<br>Porch<br>Sidewalks | ParkingGarage<br>Two Car | OtherRooms<br>Dining Area<br>Eat In Kitchen<br>Great Room<br>Kitchen<br>Laundry/Utility Rm<br>Living Room |
| Cooling<br>Central                                                          | HotWater<br>Gas          | Water<br>Public                                                                                           |