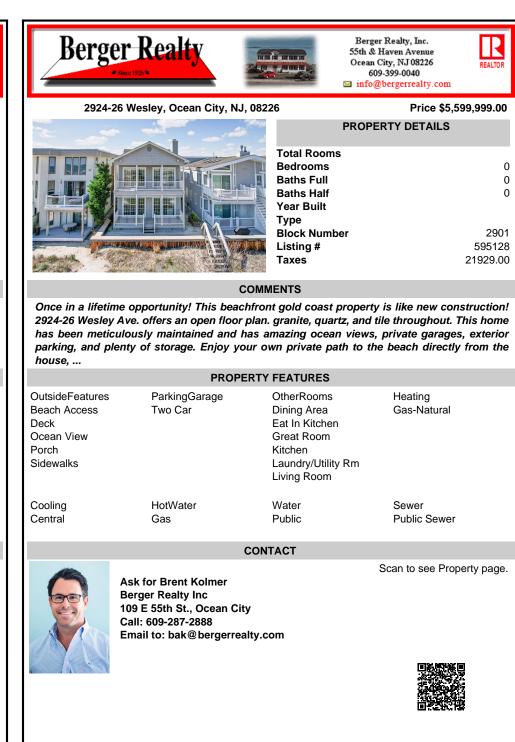

## COMMENTS

Once in a lifetime opportunity! This beachfront gold coast property is like new construction! 2924-26 Wesley Ave. offers an open floor plan. granite, quartz, and tile throughout. This home has been meticulously maintained and has amazing ocean views, private garages, exterior parking, and plenty of storage. Enjoy your own private path to the beach directly from the house. ...